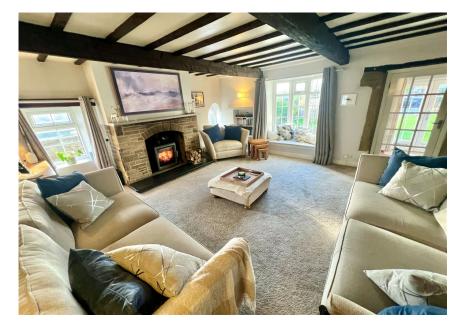

TASTEFULLY RENOVATED

**4 1 2** 

- APPROACHING 1/4 OF AN **ACRE**
- SPACIOUS LOUNGE & **DINING ROOM**
- DOUBLE GARAGE, SUMMER **HOUSE & WORKSHOP**

A stunning 19th century cottage bursting with character, sympathetically renovated retaining original period features whilst offering spacious 4 bedroom accommodation, occupying south facing 1/4 of an acre grounds, commanding stunning views and enjoying a delightful village location.