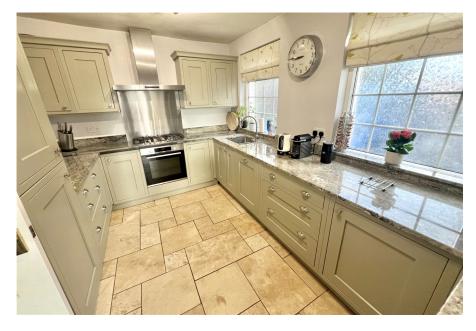

## Carr Head Road, Howbrook, Sheffield, S35

Offers Over £500,000

- STUNNING 4 BEDROOM COTTAGE
- RETAINED CHARACTER **FEATURES**
- BREAKFAST KITCHEN
- SOUTH FACING GARDENS & M1 ACCESS STUNNING VIEWS
- LOCaL SERVICES & **AMENITIES**