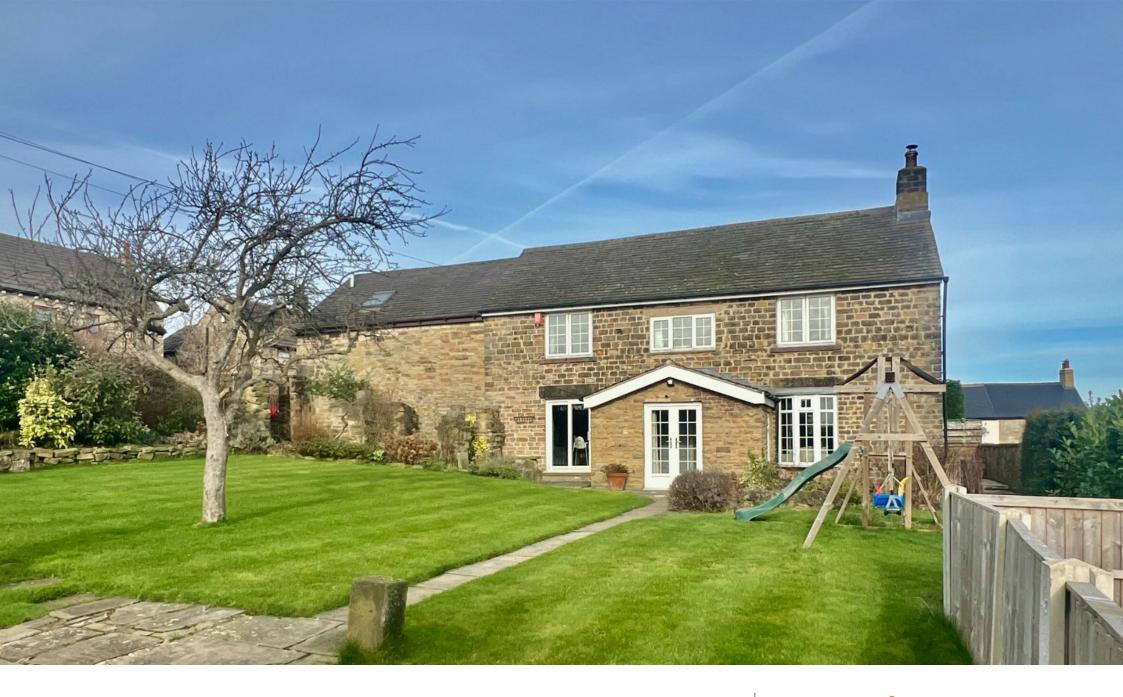

## Carr Head Road, Howbrook, Sheffield, S35

Offers Over £500,000

- STUNNING 4 BEDROOM COTTAGE
- RETAINED CHARACTER **FEATURES**
- BREAKFAST KITCHEN
- SOUTH FACING GARDENS & M1 ACCESS STUNNING VIEWS
- LOCaL SERVICES & **AMENITIES**

TASTEFULLY RENOVATED

**4 1 2** 

- APPROACHING 1/4 OF AN **ACRE**
- SPACIOUS LOUNGE & **DINING ROOM**
- DOUBLE GARAGE, SUMMER **HOUSE & WORKSHOP**

A stunning 19th century cottage bursting with character, sympathetically renovated retaining original period features whilst offering spacious 4 bedroom accommodation, occupying south facing 1/4 of an acre grounds, commanding stunning views and enjoying a delightful village location.