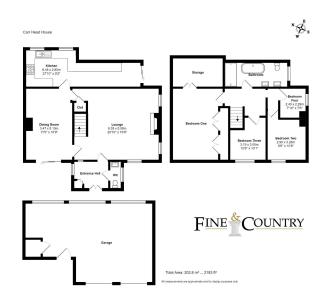

TASTEFULLY RENOVATED

**4 1 2** 

- APPROACHING 1/4 OF AN **ACRE**
- SPACIOUS LOUNGE & **DINING ROOM**
- DOUBLE GARAGE, SUMMER **HOUSE & WORKSHOP**

A stunning 19th century cottage bursting with character, sympathetically renovated retaining original period features whilst offering spacious 4 bedroom accommodation, occupying south facing 1/4 of an acre grounds, commanding stunning views and enjoying a delightful village location.