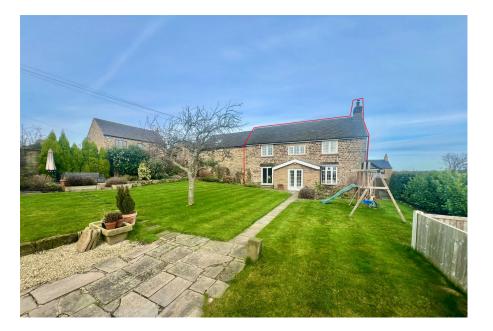

## Carr Head Road, Howbrook, Sheffield, S35

Offers Over £500,000

- STUNNING 4 BEDROOM COTTAGE
- RETAINED CHARACTER **FEATURES**
- BREAKFAST KITCHEN
- SOUTH FACING GARDENS & M1 ACCESS STUNNING VIEWS
- LOCaL SERVICES & **AMENITIES**

TASTEFULLY RENOVATED

**4 1 2** 

- APPROACHING 1/4 OF AN **ACRE**
- SPACIOUS LOUNGE & **DINING ROOM**
- DOUBLE GARAGE, SUMMER **HOUSE & WORKSHOP**

A stunning 19th century cottage bursting with character, sympathetically renovated retaining original period features whilst offering spacious 4 bedroom accommodation, occupying south facing 1/4 of an acre grounds, commanding stunning views and enjoying a delightful village location.